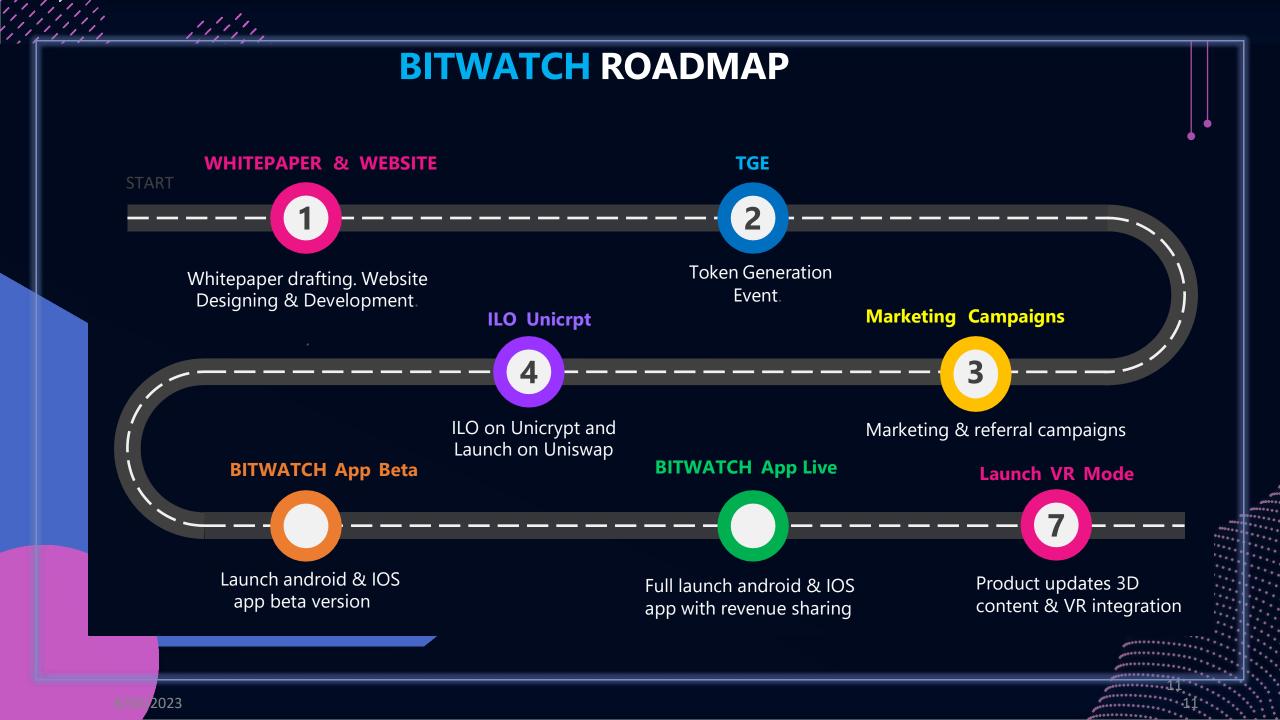

ic & 1 leg box in a day. 1 reward box every 40 views.
    Reward 1 ETH box on reaching 200 views

#### **REVENUE SHARING LOOTBOXES**



Common

#### 25-50 BTW tokens

50-100BTW tokens

150-200 BTW tokens

Opening a common box will give you anywhere between 25-50 tokens randomly

Opening a uncommon box will give you anywhere between 50 – 100 tokens randomly



**100-150 BTW tokens** Opening a rare box will give you anywhere between 100 – 150 tokens randomly

Rare



Epic



Legendary

ETH

**250-300 BTW tokens** Opening a Legendary box can give you anywhere between 250– 300 tokens randomly

Opening a epic box will give you anywhere between 150 – 200 tokens randomly

0.005-0.05 ETH tokens

Opening an ETH box will give you a chance to get anywhere between 0.005-0.05 ETH drop.

<del>l0</del>





## THANK YOU