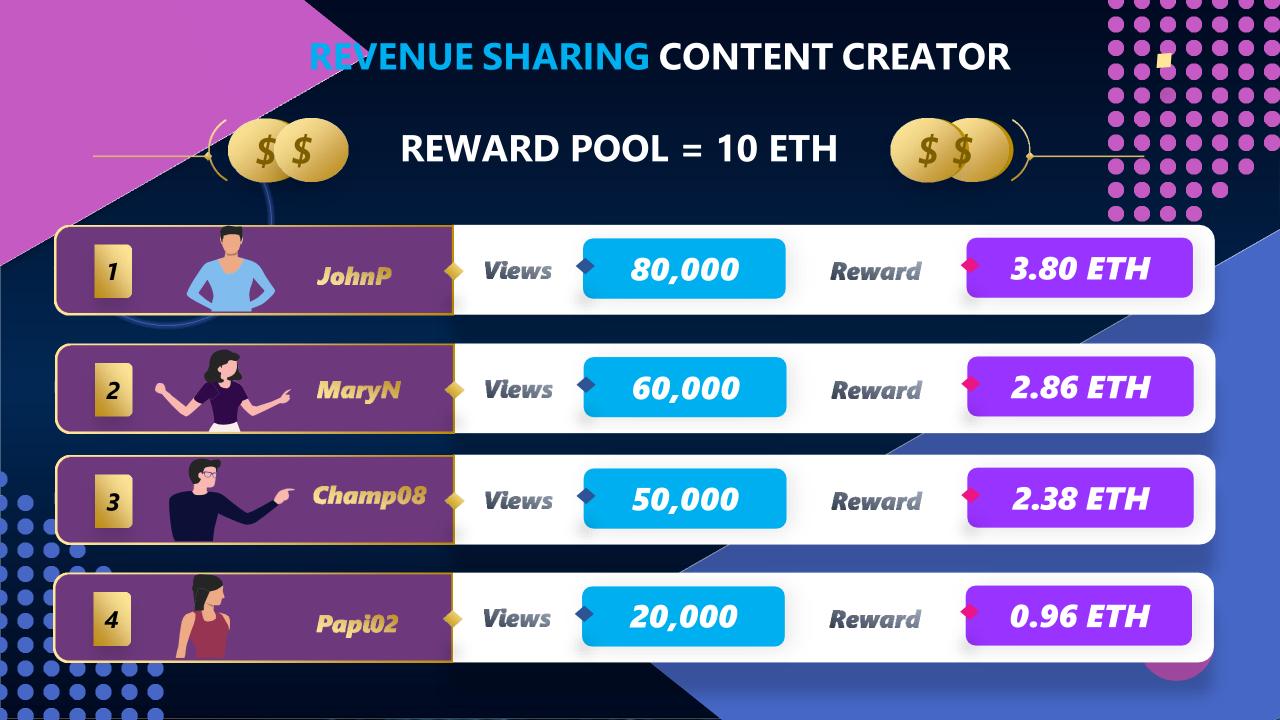

### **REVENUE SHARING CONTENT CREATOR**

Every month a portion of the Revenue generated from Ads & token buy/sell taxes will be distributed among Content Creators. The rewards will distributed in ETH Every month a Fund from the ETH treasury will be allocated for Content Creators, This Fund is not fixed, it's dependent on monthly revenue from Ads, Token taxes, number of users and various other factors. We will maintain a monthly leaderboard to reward creative minds. Rewards distributed will be proportional to the number of views generated by content creators. Reward distribution is calculated as per the Formula given below

#### ETH Reward= (Views generated by user/Total No of views) \* Allocated Fund in ETH

For example views generated by users as given below & Total funds allocated = 10 ETH

- User 1 = 100,000 views
- User 2 = 80,000 views
- User 3 = 50,000 views
- User 4 = 20,000 views

User1 Reward = (100,000/2,50,000)\*10 = 4 ETH User 2 Reward = (80,000/2,50,000)\*10 = 3.2 ETH User 3 Reward = (50,000/2,50,000)\*10 = 2 ETH User 4 Reward = (20,000/2,50,000)\*10 = 0.8 ETH